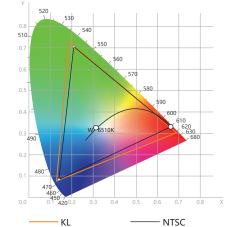

### Vibrant Color for Better Vision

· Richer colors with 4000:1 high contrast

· 110% NTSC wide color gamut for better color fidelity