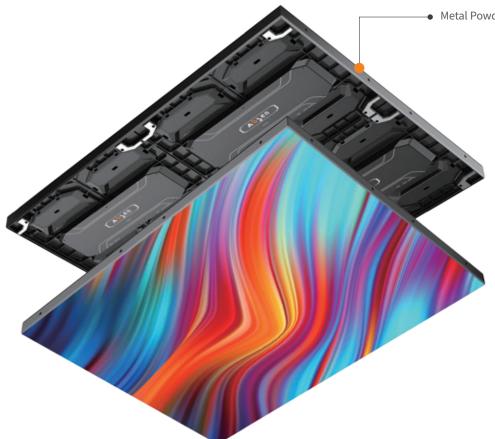

### **Small Panel to Meet Requirements** of Any Sizes

 $\cdot$  320\*160\*60mm small panel, compatible with 640\*480\*60mm standard panel to meet requirements of any sizes

• Metal Powder Spraying Process