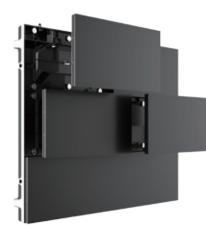

## **Multiple Installation, Easy Maintenance**

· Stack installation, easy to operate

- · Support wall-mounting, hanging and stacking installation
- · Support front & rear maintenance of module, receiving card and power supply

Front Maintenance