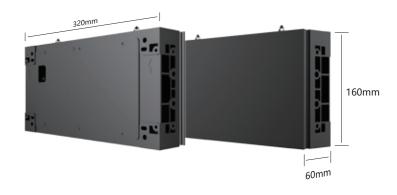

### **Small Panel to Meet Requirements** of Any Sizes

 $\cdot$  320\*160\*60mm small panel, compatible with 640\*480\*60mm standard panel to meet requirements of any sizes

• Metal Powder Spraying Process