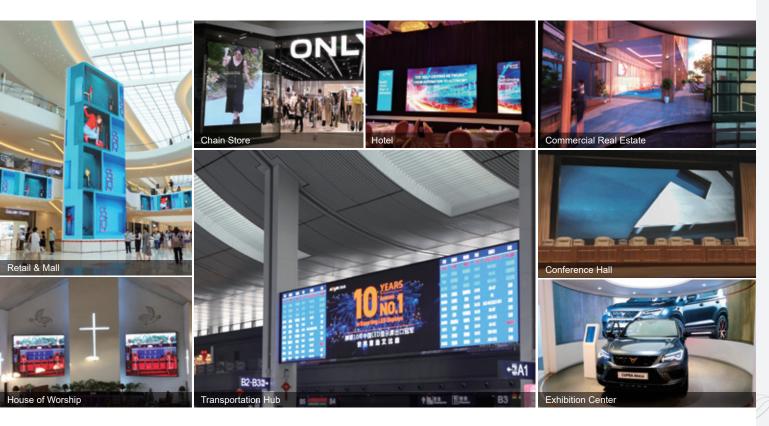

### **For All Application Scenarios** of Commercial Display

· Pixel Pitch (mm): P1.2/P1.5/P1.8/P2/P2.5/P3/P3.9

And More Application Scenarios.....