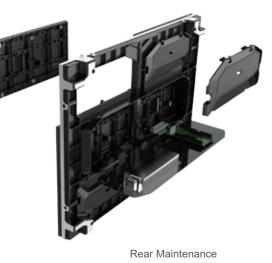

## **Multiple Installation, Easy Maintenance**

· Stack installation, easy to operate

- · Support wall-mounting, hanging and stacking installation
- · Support front & rear maintenance of module, receiving card and power supply