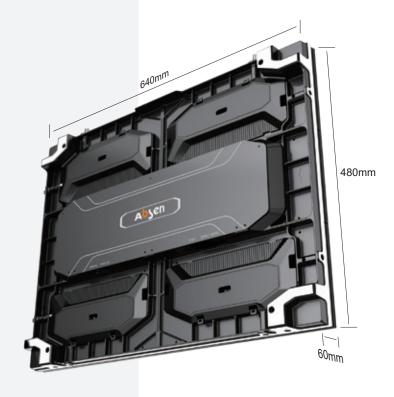

### **Small Panel to Meet Requirements** of Any Sizes

 $\cdot$  320\*160\*60mm small panel, compatible with 640\*480\*60mm standard panel to meet requirements of any sizes

• Metal Powder Spraying Process