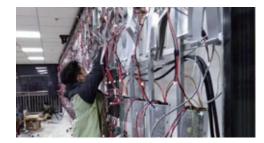

## **Multiple Installation, Easy Maintenance**

· Stack installation, easy to operate

- · Support wall-mounting, hanging and stacking installation
- · Support front & rear maintenance of module, receiving card and power supply

Front Maintenance