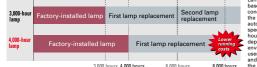

# 4000hr Long-life Lamp\*

By optimizing temperature control design, the light-source lamp can be used for up to 4,000 hours. These improvements result in a remarkable reduction in operating cost.

### **■ ID-compatible Remote Control** (set IDs for up to 63 projectors)

■ Extended-distance Remote Control (wireless: 30m, wired: 100m)

■ Lamp side replacement

# 4000hr Long-life Lamp\*

A light-source lamp capable of operating up to 4,000 hours reduces both operating cost and labor required for replacing lamps.