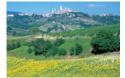

### **Dynamic Contrast Correction**

The 7000 series analyzes the image signal, detects the screen brightness distribution of each scene and then automatically corrects the signal in real-time to enhance contrast. This suppresses the loss of shadow details in dark scenes and highlight details in bright scenes, producing clear, dynamic images.

with Dynamic Contrast Correction