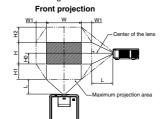

#### Screen Size and Projection Distance

Refer to the following table to determine the screen size and projection distance

## ■XL7100U/XL7000U

|      |             |      |     |      |     |      |              |            |               |      | t Height<br>ed Image | Movable<br>from Defa | V Position<br>ult Position | Movable H Position<br>from Default Position |             |  |  |
|------|-------------|------|-----|------|-----|------|--------------|------------|---------------|------|----------------------|----------------------|----------------------------|---------------------------------------------|-------------|--|--|
|      | jonal<br>ze | Wi   | dth | Hei  | ght |      | rtest<br>de) | Lon<br>(Te | igest<br>ele) |      | HO)                  | Down Up              | Down Up                    | Left Right                                  | Left Righ   |  |  |
| inch | cm          | inch | cm  | inch | cm  | inch | m            | inch       | m             | inch | cm                   |                      | cm                         | inch                                        | cm          |  |  |
| 40   | 102         | 32   | 81  | 24   | 61  | 46   | 1.2          | 85         | 2.1           | -12  | -30                  | 14 ← 0 → 14          | 37 ← 0 → 37                | 10 ← 0 → 10                                 | 24 ← 0 → 2  |  |  |
| 60   | 152         | 48   | 122 | 36   | 91  | 70   | 1.8          | 128        | 3.2           | -18  | -46                  | 22 ← 0 → 22          | 55 ← 0 → 55                | 14 ← 0 → 14                                 | 37 ← 0 → 3  |  |  |
| 80   | 203         | 64   | 163 | 48   | 122 | 94   | 2.4          | 171        | 4.3           | -24  | -61                  | 29 ← 0 → 29          | 73 ← 0 → 73                | 19 ← 0 → 19                                 | 49 ← 0 → 4  |  |  |
| 100  | 254         | 80   | 203 | 60   | 152 | 118  | 3.0          | 214        | 5.4           | -30  | -76                  | 36 ← 0 → 36          | 91 ← 0 → 91                | 24 ← 0 → 24                                 | 61 ← 0 → 6  |  |  |
| 150  | 381         | 120  | 305 | 90   | 229 | 177  | 4.5          | 322        | 8.2           | -45  | -114                 | 54 ← 0 → 54          | 137 ← 0 → 137              | 36 ← 0 → 36                                 | 91 ← 0 → 9  |  |  |
| 200  | 508         | 160  | 406 | 120  | 305 | 237  | 6.0          | 430        | 10.9          | -60  | -152                 | 72 ← 0 → 72          | 183 ← 0 → 183              | 48 ← 0 → 48                                 | 122 ← 0 →12 |  |  |
| 250  | 635         | 200  | 508 | 150  | 381 | 297  | 7.5          | 538        | 13.7          | -75  | -191                 | 90 ← 0 → 90          | 229 ← 0 → 229              | 60 ← 0 → 60                                 | 152 ← 0 →15 |  |  |
| 300  | 762         | 240  | 610 | 180  | 457 | 357  | 9.1          | 646        | 16.4          | -90  | -229                 | 108← 0 →108          | 274 ← 0 → 274              | 72 ← 0 → 72                                 | 183 ← 0 →18 |  |  |
|      |             |      |     |      |     |      |              |            |               |      |                      |                      |                            |                                             |             |  |  |

#### ■WL7200U/WL7050U

|     | Ima | ige (wx | (GA 16: |     |     |            | tance tr      |      | een           |     | t Height<br>ed Image |             |               | from Default Position |             |  |
|-----|-----|---------|---------|-----|-----|------------|---------------|------|---------------|-----|----------------------|-------------|---------------|-----------------------|-------------|--|
|     |     |         |         |     |     | Sho<br>(Wi | rtest<br>ide) |      | igest<br>ele) |     | HO)                  | Down Up     | Down Up       | Left Right            | Left Righ   |  |
|     |     |         |         |     |     | inch       |               | inch |               |     |                      |             |               |                       |             |  |
| 40  | 102 | 34      | 86      | 21  | 54  | 48         | 1.2           | 89   | 2.3           | -11 | -27                  | 15 ← 0 → 15 | 38 ← 0 → 38   | 10 ← 0 → 10           | 26 ← 0 → 26 |  |
| 60  | 152 | 51      | 129     | 32  | 81  | 73         | 1.9           | 134  | 3.4           | -16 | -40                  | 22 ← 0 → 22 | 57 ← 0 → 57   | 15 ← 0 → 15           | 39 ← 0 → 39 |  |
| 80  | 203 | 68      | 172     | 42  | 108 | 99         | 2.5           | 180  | 4.6           | -21 | -54                  | 30 ← 0 → 30 | 75 ← 0 → 75   | 20 ← 0 → 20           | 52 ← 0 → 52 |  |
| 100 | 254 | 85      | 215     | 53  | 135 | 124        | 3.1           | 225  | 5.7           | -26 | -67                  | 37 ← 0 → 37 | 94 ← 0 → 94   | 25 ← 0 → 25           | 65 ← 0 → 65 |  |
| 150 | 381 | 127     | 323     | 79  | 202 | 187        | 4.7           | 338  | 8.6           | -40 | -101                 | 56 ← 0 → 56 | 141 ← 0 → 141 | 38 ← 0 → 38           | 97 ← 0 → 97 |  |
| 200 | 508 | 170     | 431     | 106 | 269 | 249        | 6.3           | 452  | 11.5          | -53 | -135                 | 74 ← 0 → 74 | 188 ← 0 → 188 | 51 ← 0 → 51           | 129 ← 0 →12 |  |
| 250 | 635 | 212     | 538     | 132 | 337 | 312        | 7.9           | 565  | 14.4          | -66 | -168                 | 93 ← 0 → 93 | 236 ← 0 → 236 | 64 ← 0 → 64           | 162 ← 0 →16 |  |
| 300 | 762 | 254     | 646     | 159 | 404 | 375        | 9.5           | 679  | 17.2          | -79 | -202                 | 111← 0 →111 | 283 ← 0 → 283 | 76 ← 0 → 76           | 194 ← 0 →19 |  |

### ■UL7400U

|      |     |      |     |      |     |      | Default Height<br>Projected Image |      |              | V Position<br>ult Position | Movable H Position<br>from Default Position |             |               |             |              |
|------|-----|------|-----|------|-----|------|-----------------------------------|------|--------------|----------------------------|---------------------------------------------|-------------|---------------|-------------|--------------|
|      |     |      |     |      |     |      | rtest<br>de)                      |      | gest<br>ele) |                            |                                             |             |               |             | Left Right   |
| inch | cm  | inch | cm  | inch |     | inch | m                                 | inch | m            | inch                       |                                             | inch        | cm            | inch        | cm           |
| 40   | 102 | 34   | 86  | 21   | 54  | 48   | 1.2                               | 88   | 2.2          | -11                        | -27                                         | 13 ← 0 → 13 | 32 ← 0 → 32   | 10 ← 0 → 10 | 26 ← 0 → 26  |
| 60   | 152 | 51   | 129 | 32   | 81  | 73   | 1.8                               | 133  | 3.4          | -16                        | -40                                         | 19 ← 0 → 19 | 48 ← 0 → 48   | 15 ← 0 → 15 | 39 ← 0 → 39  |
| 80   | 203 | 68   | 172 | 42   | 108 | 97   | 2.5                               | 177  | 4.5          | -21                        | -54                                         | 25 ← 0 → 25 | 65 ← 0 → 65   | 20 ← 0 → 20 | 52 ← 0 → 52  |
| 100  | 254 | 85   | 215 | 53   | 135 | 122  | 3.1                               | 222  | 5.6          | -26                        | -67                                         | 32 ← 0 → 32 | 81 ← 0 → 81   | 25 ← 0 → 25 | 65 ← 0 → 65  |
| 150  | 381 | 127  | 323 | 79   | 202 | 184  | 4.7                               | 334  | 8.5          | -40                        | -101                                        | 48 ← 0 → 48 | 121 ← 0 → 121 | 38 ← 0 → 38 | 97 ← 0 → 97  |
| 200  | 508 | 170  | 431 | 106  | 269 | 246  | 6.3                               | 446  | 11.3         | -53                        | -135                                        | 64 ← 0 → 64 | 162 ← 0 → 162 | 51 ← 0 → 51 | 129 ← 0 →129 |
| 250  | 635 | 212  | 538 | 132  | 337 | 308  | 7.8                               | 559  | 14.2         | -66                        | -168                                        | 79 ← 0 → 79 | 202 ← 0 → 202 | 64 ← 0 → 64 | 162 ← 0 →162 |
| 300  | 762 | 254  | 646 | 159  | 404 | 371  | 9.4                               | 671  | 17.0         | -79                        | -202                                        | 95 ← 0 → 95 | 242 ← 0 → 242 | 76 ← 0 → 76 | 194 ← 0 →194 |

<sup>\*</sup>The above figures are approximate and may be slightly different from the actual measurements.