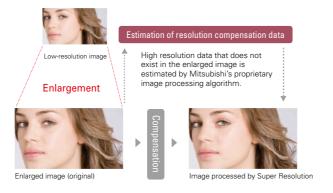

#### **Super Resolution**

This innovative advanced image processing algorithm is a product of Mitsubishi Electric. The technology analyzes blurred components of the original images, estimates the high-resolution data not provided in the original signal and corrects the image quality. The result is the clear projection of images such as people's faces in fine detail.