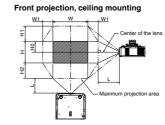

#### Screen Size and Projection Distance

Refer to the following table to determine the screen size and projection distance

## ■XL7100U/XL7000U

|      |             |      |     |      |     |      |              |            |               |      | t Height<br>ed Image | Movable<br>from Defa | V Position<br>ult Position | Movable H Position<br>from Default Position |             |  |  |
|------|-------------|------|-----|------|-----|------|--------------|------------|---------------|------|----------------------|----------------------|----------------------------|---------------------------------------------|-------------|--|--|
|      | jonal<br>ze | Wi   | dth | Hei  | ght |      | rtest<br>de) | Lon<br>(Te | igest<br>ele) |      | HO)                  | Down Up              | Down Up                    | Left Right                                  | Left Righ   |  |  |
| inch | cm          | inch | cm  | inch | cm  | inch | m            | inch       | m             | inch | cm                   |                      | cm                         | inch                                        | cm          |  |  |
| 40   | 102         | 32   | 81  | 24   | 61  | 46   | 1.2          | 85         | 2.1           | -12  | -30                  | 14 ← 0 → 14          | 37 ← 0 → 37                | 10 ← 0 → 10                                 | 24 ← 0 → 2  |  |  |
| 60   | 152         | 48   | 122 | 36   | 91  | 70   | 1.8          | 128        | 3.2           | -18  | -46                  | 22 ← 0 → 22          | 55 ← 0 → 55                | 14 ← 0 → 14                                 | 37 ← 0 → 3  |  |  |
| 80   | 203         | 64   | 163 | 48   | 122 | 94   | 2.4          | 171        | 4.3           | -24  | -61                  | 29 ← 0 → 29          | 73 ← 0 → 73                | 19 ← 0 → 19                                 | 49 ← 0 → 4  |  |  |
| 100  | 254         | 80   | 203 | 60   | 152 | 118  | 3.0          | 214        | 5.4           | -30  | -76                  | 36 ← 0 → 36          | 91 ← 0 → 91                | 24 ← 0 → 24                                 | 61 ← 0 → 6  |  |  |
| 150  | 381         | 120  | 305 | 90   | 229 | 177  | 4.5          | 322        | 8.2           | -45  | -114                 | 54 ← 0 → 54          | 137 ← 0 → 137              | 36 ← 0 → 36                                 | 91 ← 0 → 9  |  |  |
| 200  | 508         | 160  | 406 | 120  | 305 | 237  | 6.0          | 430        | 10.9          | -60  | -152                 | 72 ← 0 → 72          | 183 ← 0 → 183              | 48 ← 0 → 48                                 | 122 ← 0 →12 |  |  |
| 250  | 635         | 200  | 508 | 150  | 381 | 297  | 7.5          | 538        | 13.7          | -75  | -191                 | 90 ← 0 → 90          | 229 ← 0 → 229              | 60 ← 0 → 60                                 | 152 ← 0 →15 |  |  |
| 300  | 762         | 240  | 610 | 180  | 457 | 357  | 9.1          | 646        | 16.4          | -90  | -229                 | 108← 0 →108          | 274 ← 0 → 274              | 72 ← 0 → 72                                 | 183 ← 0 →18 |  |  |
|      |             |      |     |      |     |      |              |            |               |      |                      |                      |                            |                                             |             |  |  |

#### ■WL7200U/WL7050U

|     | Ima | ige (wx | (GA 16: |     |     |            | tance tr      |      | een           |     | t Height<br>ed Image |             |               | from Default Position |             |  |
|-----|-----|---------|---------|-----|-----|------------|---------------|------|---------------|-----|----------------------|-------------|---------------|-----------------------|-------------|--|
|     |     |         |         |     |     | Sho<br>(Wi | rtest<br>ide) |      | igest<br>ele) |     | HO)                  | Down Up     | Down Up       | Left Right            | Left Righ   |  |
|     |     |         |         |     |     | inch       |               | inch |               |     |                      |             |               |                       |             |  |
| 40  | 102 | 34      | 86      | 21  | 54  | 48         | 1.2           | 89   | 2.3           | -11 | -27                  | 15 ← 0 → 15 | 38 ← 0 → 38   | 10 ← 0 → 10           | 26 ← 0 → 26 |  |
| 60  | 152 | 51      | 129     | 32  | 81  | 73         | 1.9           | 134  | 3.4           | -16 | -40                  | 22 ← 0 → 22 | 57 ← 0 → 57   | 15 ← 0 → 15           | 39 ← 0 → 39 |  |
| 80  | 203 | 68      | 172     | 42  | 108 | 99         | 2.5           | 180  | 4.6           | -21 | -54                  | 30 ← 0 → 30 | 75 ← 0 → 75   | 20 ← 0 → 20           | 52 ← 0 → 52 |  |
| 100 | 254 | 85      | 215     | 53  | 135 | 124        | 3.1           | 225  | 5.7           | -26 | -67                  | 37 ← 0 → 37 | 94 ← 0 → 94   | 25 ← 0 → 25           | 65 ← 0 → 65 |  |
| 150 | 381 | 127     | 323     | 79  | 202 | 187        | 4.7           | 338  | 8.6           | -40 | -101                 | 56 ← 0 → 56 | 141 ← 0 → 141 | 38 ← 0 → 38           | 97 ← 0 → 97 |  |
| 200 | 508 | 170     | 431     | 106 | 269 | 249        | 6.3           | 452  | 11.5          | -53 | -135                 | 74 ← 0 → 74 | 188 ← 0 → 188 | 51 ← 0 → 51           | 129 ← 0 →12 |  |
| 250 | 635 | 212     | 538     | 132 | 337 | 312        | 7.9           | 565  | 14.4          | -66 | -168                 | 93 ← 0 → 93 | 236 ← 0 → 236 | 64 ← 0 → 64           | 162 ← 0 →16 |  |
| 300 | 762 | 254     | 646     | 159 | 404 | 375        | 9.5           | 679  | 17.2          | -79 | -202                 | 111← 0 →111 | 283 ← 0 → 283 | 76 ← 0 → 76           | 194 ← 0 →19 |  |

### ■UL7400U

|      |     |      |     |      |     |      | Default Height<br>Projected Image |      |              | V Position<br>ult Position | Movable H Position<br>from Default Position |             |               |             |              |
|------|-----|------|-----|------|-----|------|-----------------------------------|------|--------------|----------------------------|---------------------------------------------|-------------|---------------|-------------|--------------|
|      |     |      |     |      |     |      | rtest<br>de)                      |      | gest<br>ele) |                            |                                             |             |               |             | Left Right   |
| inch | cm  | inch | cm  | inch |     | inch | m                                 | inch | m            | inch                       |                                             | inch        | cm            | inch        | cm           |
| 40   | 102 | 34   | 86  | 21   | 54  | 48   | 1.2                               | 88   | 2.2          | -11                        | -27                                         | 13 ← 0 → 13 | 32 ← 0 → 32   | 10 ← 0 → 10 | 26 ← 0 → 26  |
| 60   | 152 | 51   | 129 | 32   | 81  | 73   | 1.8                               | 133  | 3.4          | -16                        | -40                                         | 19 ← 0 → 19 | 48 ← 0 → 48   | 15 ← 0 → 15 | 39 ← 0 → 39  |
| 80   | 203 | 68   | 172 | 42   | 108 | 97   | 2.5                               | 177  | 4.5          | -21                        | -54                                         | 25 ← 0 → 25 | 65 ← 0 → 65   | 20 ← 0 → 20 | 52 ← 0 → 52  |
| 100  | 254 | 85   | 215 | 53   | 135 | 122  | 3.1                               | 222  | 5.6          | -26                        | -67                                         | 32 ← 0 → 32 | 81 ← 0 → 81   | 25 ← 0 → 25 | 65 ← 0 → 65  |
| 150  | 381 | 127  | 323 | 79   | 202 | 184  | 4.7                               | 334  | 8.5          | -40                        | -101                                        | 48 ← 0 → 48 | 121 ← 0 → 121 | 38 ← 0 → 38 | 97 ← 0 → 97  |
| 200  | 508 | 170  | 431 | 106  | 269 | 246  | 6.3                               | 446  | 11.3         | -53                        | -135                                        | 64 ← 0 → 64 | 162 ← 0 → 162 | 51 ← 0 → 51 | 129 ← 0 →129 |
| 250  | 635 | 212  | 538 | 132  | 337 | 308  | 7.8                               | 559  | 14.2         | -66                        | -168                                        | 79 ← 0 → 79 | 202 ← 0 → 202 | 64 ← 0 → 64 | 162 ← 0 →162 |
| 300  | 762 | 254  | 646 | 159  | 404 | 371  | 9.4                               | 671  | 17.0         | -79                        | -202                                        | 95 ← 0 → 95 | 242 ← 0 → 242 | 76 ← 0 → 76 | 194 ← 0 →194 |

<sup>\*</sup>The above figures are approximate and may be slightly different from the actual measurements.