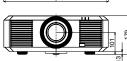

# X L7100U/XL7000U/WL7200U/ WL7050U/UL7400U



#### **Connection Terminals**

- 1 LAN (RJ-45)
- Video / S-Video
- R PC/Component video in-1 Monitor out
- 5 PC/Component video in-2
- (i) HDMI
- DVI-D in (HDCP)
- 8 Power in (3-pin with earth terminal
- Audio in [RCA (L/R)]
- Audio in-1
- Audio out
- Audio in-2 (I/O) Serial RS-232C
- Remote in/out
- (Is Audio DVI-D

# Dimensions (unit: mm)









### **Options**









OL-XL7100LZ







| Model                                | XL7100U