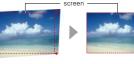

### **Dynamic Contrast Correction**

The 7000 series analyzes the image signal, detects the screen brightness distribution of each scene and then automatically corrects the signal in real-time to enhance contrast. This suppresses the loss of shadow details in dark scenes and highlight details in bright scenes, producing clear, dynamic images.

with Dynamic Contrast Correction

# without Dynamic Contrast Correction **High-performance Lens**

This lens is comprised of 17 lenses in 13 clusters, including a high-performance ED (ultra-low dispersion) lens that is more efficient than regular glass lenses. Image resolution all the way to peripheral boarders is greatly improved.