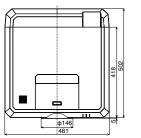

# X L7100U/XL7000U/WL7200U/ WL7050U/UL7400U



#### **Connection Terminals**

- 1 LAN (RJ-45)
- Video / S-Video
- R PC/Component video in-1 Monitor out
- 5 PC/Component video in-2
- (i) HDMI
- DVI-D in (HDCP)
- 8 Power in (3-pin with earth terminal
- Audio in [RCA (L/R)]
- Audio in-1
- Audio out
- Audio in-2 (I/O) Serial RS-232C
- Remote in/out
- (Is Audio DVI-D

# Dimensions (unit: mm)









### **Options**









OL-XL7100LZ







| Model                                | XL7100U