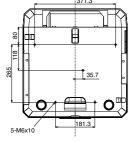

# X L7100U/XL7000U/WL7200U/ WL7050U/UL7400U



#### **Connection Terminals**

- 1 LAN (RJ-45)
- Video / S-Video
- R PC/Component video in-1 Monitor out
- 5 PC/Component video in-2
- (i) HDMI
- DVI-D in (HDCP)
- 8 Power in (3-pin with earth terminal
- Audio in [RCA (L/R)]
- Audio in-1
- Audio out
- Audio in-2 (I/O) Serial RS-232C
- Remote in/out
- (Is Audio DVI-D

# Dimensions (unit: mm)









### **Options**









OL-XL7100LZ







| Model                                | XL7100U